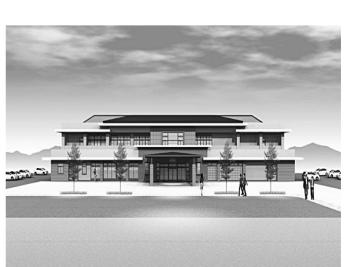

# 【新庁舎建設事業の概要】

- 建設地は、大字河陽1705-1 外16筆に次のとおり建設する計画
- (庁舎棟) 敷地面積 25, 278·85 m
- ・構造 鉄筋コンクリート造 1階、地上2階 地下
- 延床面積 約4, 分約600m 庁舎部分約3,500㎡、倉庫部 100㎡ (うち

- 構造 鉄骨造 平屋建
- 延床面積 約600㎡

### 【設計の基本方針】

リックで存在感のあるデザインとす の向上に寄与するとともに、シンボ めの基本理念を踏まえた上で、災害 楽しく・豊かに暮らせるむら」のた ることで永きにわたって村民に親し て本村の活性化および住民サービス 対応可能な、むらづくりの拠点とし に強く、多種多様な村民のニーズに まれる魅力的で質の高い庁舎とする 本庁舎は、村が目指す「安心して・

# 開庁は、平成28年9月頃の予定で

・白水庁舎は、書庫・倉庫としての

久木野地区から見たイメージ

村道旧325号から見たイメージ