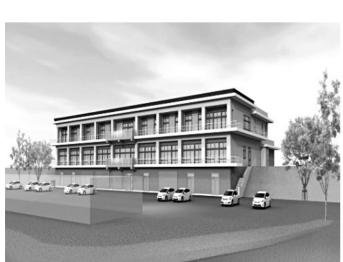

# 【新庁舎建設事業の概要】

- 建設地は、大字河陽1705-1 外16筆に次のとおり建設する計画
- (庁舎棟) 敷地面積 25, 278·85 m
- ・構造 鉄筋コンクリート造 1階、地上2階 地下
- 延床面積 約4, 分約600m 庁舎部分約3,500㎡、倉庫部 100㎡ (うち

- 構造 鉄骨造 平屋建
- 延床面積 約600㎡

### 【設計の基本方針】

リックで存在感のあるデザインとす の向上に寄与するとともに、シンボ めの基本理念を踏まえた上で、災害 楽しく・豊かに暮らせるむら」のた ることで永きにわたって村民に親し て本村の活性化および住民サービス 対応可能な、むらづくりの拠点とし に強く、多種多様な村民のニーズに まれる魅力的で質の高い庁舎とする 本庁舎は、村が目指す「安心して・

# 開庁は、平成28年9月頃の予定で

・白水庁舎は、書庫・倉庫としての

久木野地区から見たイメージ

村道旧325号から見たイメージ