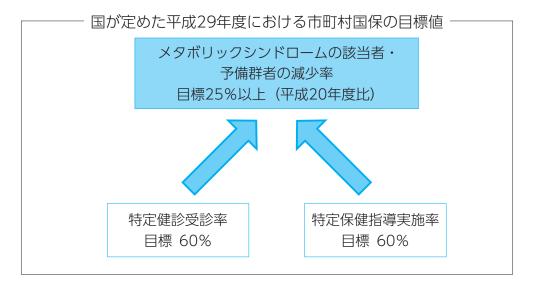

## 金が本年度から加算・減算されることになります。 に応じて、75歳以上の人の後期高齢者医療制度への支援 定健診受診率などの目標が定められており、目標達成率 があるわではありません。しかし、医療保険者ごとに特 特定健診を受けなかったからといって、その人に罰則 もし、健診を受ける人が少なかったらどうなる?

民健康保険からのお知らせ

(料)の増額するおそれがあります。る人が増えれば、医療費が増加し、将来的には保険税がります。また、健診を受けないことで生活習慣病にな支援金が加算されると、保険税(料)のアップにつな