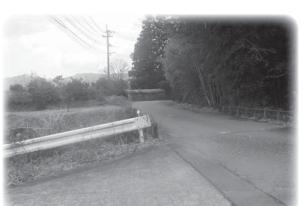

渋川橋と思うが、

現

桐原議員

通行制限がない

大型車

策からやり 欄の安全対 速やかに高

化や鉄筋の露出がある。

路線全体で まれるが、 は橋梁も含 通行制限

は大丈夫かと思われる 通行している橋の強度 両が頻繁に 強度の可 村道 たい。

するため 破損を防止 回路があれ 考慮し、迂 『の総重』 路面の 車

否や車両の大きさ、

通

危険だと把握 通行制限

箇所がある。

劣化し、危険な状態の橋

6次化へ向けた加 駅ぐらいの規模 地域

必

ま

道の

の結果道路の形状が複 道路が封鎖された。 路が新設され、 には相談なく取付け道 既存の 住 そ 民

できるのか。 状態に変更することは 協議して安全上最良の 住民の意見を反映し、 雑になり、 したような箇所がある。 建設課長 村や関係機関と 危険性が増

察とも協議をしながら、 今後検討していきたい 合が悪い状況なら、 ように、どうしても 都

警察から交通上危険で 会いのもとガードレー 地元区長、 あるとの要請があり があったが、 ルで閉鎖した。 関係者立 この件は、 指摘の

る。

進入を封鎖との指 また既設道路交差